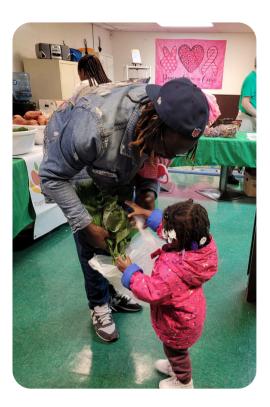

#### **MEND on the Move**

Launched in 2022 as a year-round program, mobile markets and home deliveries are designed collaboratively with over 25 community partners, enabling MEND to reduce barriers to accessing nutritious food by bringing food directly and consistently to those who need it most! Last year, MOTM provided 78,000 servings of fresh food!