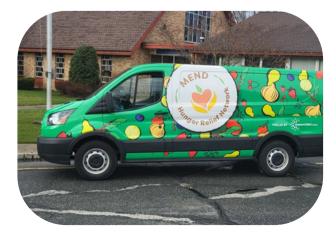

Additionally, MEND's centralized warehouse located in Orange, NJ, known as *The Fresh Food Hub*, and delivery van, *The Sweet Pea*, **further help to alleviate the logistical burdens** that have historically limited the food pantries' ability to independently source, store, and distribute fresh and healthy food.